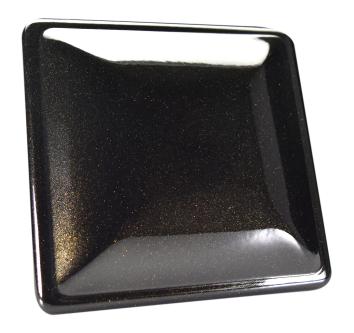

### **FEATURES:**

- 5 grams per bottle
- Micron Size: 10-60 µm
- Temperature Limit 400°F
- Recommended Pour: 1 shot per 1lb of solid color / 1 shot per 2lbs of clear coat
- Shot mixed with Super Mirror Clear & coated over Satin Black base